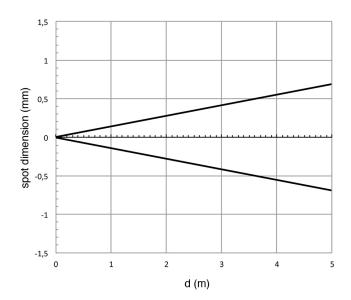

## **TECHNICAL FEATURES**

| Detection properties     |                 |
|--------------------------|-----------------|
| Nominal sensing distance | 75m             |
| Beam angle               | $\pm 5^{\circ}$ |
|                          |                 |
| Application              |                 |
| Function Principle       | Emitter         |