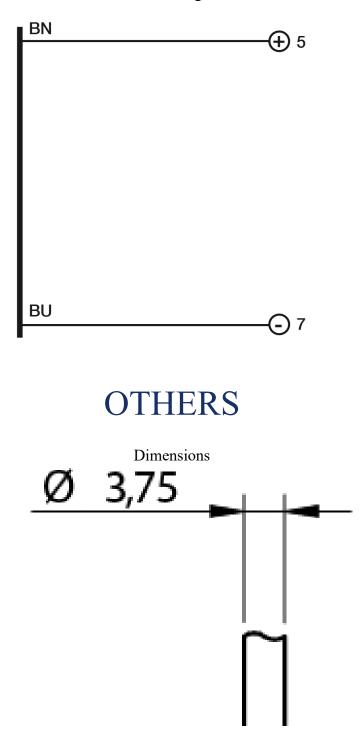

e          | -20°C +60°C                                              |
| Diameter/Dimension             | M12                                                      |
| Test/Approvals                 |                                                          |
| Approvals                      | CE                                                       |
| EMC compatibility              | Conforming with EMC directive according with EN60947-5-2 |
| Degree of protection           | IP67                                                     |
| Generical Data                 |                                                          |
| Dimensions                     | M12 x 41mm                                               |

Mechanical Protection

IP67

### **CONNECTIONS**

Eletrical diagram







#### Datasensing S.r.l.

Strada S.Caterina, 235 41122 Modena (MO) Tel. 059 420411 Fax 059 253973 E-mail info@datasensing.com **date of printing** 30/05/2025 21:23:32