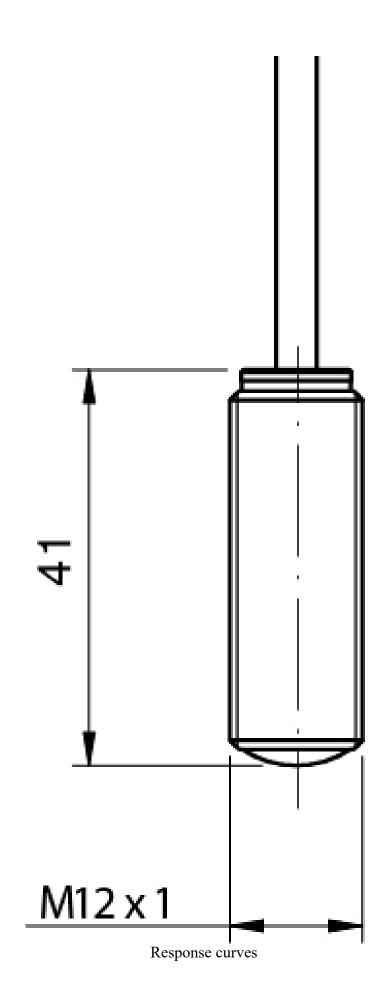

| Optic position                 | Axial                                                    |
|--------------------------------|----------------------------------------------------------|
| Electrical data                |                                                          |
| Operating Voltage              | from UR control unit                                     |
| Emission                       | Infrared                                                 |
| Interference to external light | 20000 lux                                                |
| Mechanical data                |                                                          |
| Dimensions                     | M12 x 41mm                                               |
| Housing Material               | Stainless steel AISI 303                                 |
| Connections                    | 15m PVC cable                                            |
| Active Head Material           | Polycarbonate                                            |
| Operating temperature          | -20°C +60°C                                              |
| Diameter/Dimension             | M12                                                      |
| Test/Approvals                 |                                                          |
| Approvals                      | CE                                                       |
| EMC compatibility              | Conforming with EMC directive according with EN60947-5-2 |
| Degree of protection           | IP67                                                     |
| Generical Data                 |                                                          |
| Dimensions                     | M12 x 41mm                                               |