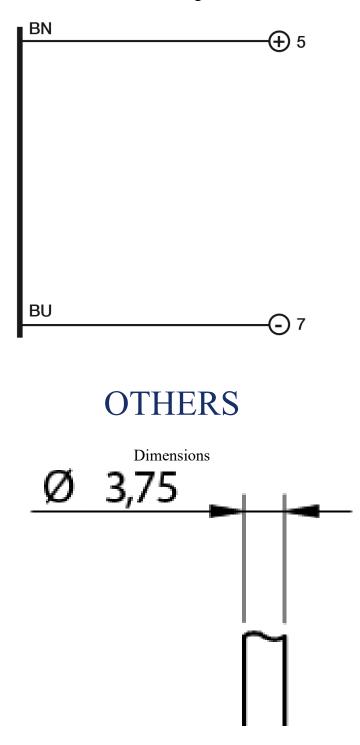

e          | -20°C +60°C                                              |
| Diameter/Dimension             | M12                                                      |
| Test/Approvals                 |                                                          |
| Approvals                      | CE                                                       |
| EMC compatibility              | Conforming with EMC directive according with EN60947-5-2 |
| Degree of protection           | IP67                                                     |
| Generical Data                 |                                                          |
| Dimensions                     | M12 x 41mm                                               |

Mechanical Protection

IP67

### **CONNECTIONS**

Eletrical diagram







#### Datasensing S.r.l.

Strada S.Caterina, 235 41122 Modena (MO) Tel. 059 420411 Fax 059 253973 E-mail info@datasensing.com **date of printing** 18/05/2025 10:55:31