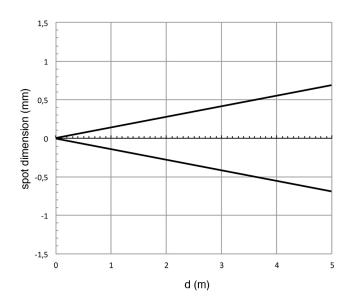

## **TECHNICAL FEATURES**

| Detection properties     |                 |
|--------------------------|-----------------|
| Nominal sensing distance | 75m             |
| Beam angle               | $\pm 5^{\circ}$ |
| Application              |                 |
| ••                       |                 |
| Function Principle       | Emitter         |