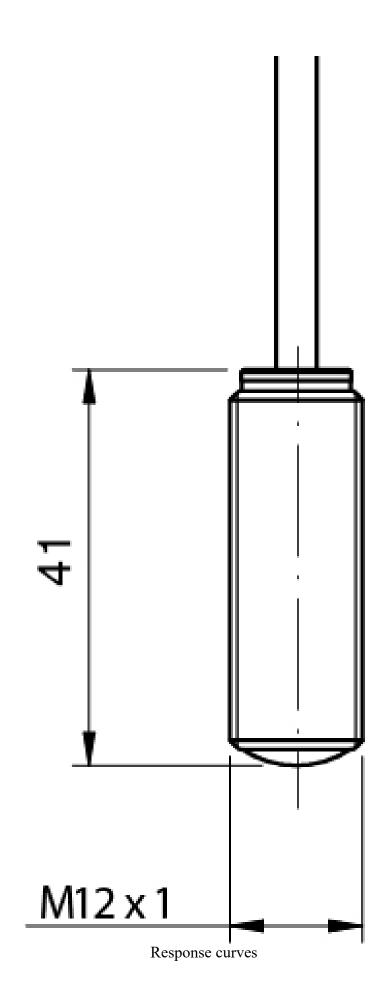

| Optic position                 | Axial                                                    |
|--------------------------------|----------------------------------------------------------|
| Electrical data                |                                                          |
| Operating Voltage              | from UR control unit                                     |
| Emission                       | Infrared                                                 |
| Interference to external light | 20000 lux                                                |
| Mechanical data                |                                                          |
| Dimensions                     | M12 x 41mm                                               |
| Housing Material               | Stainless steel AISI 303                                 |
| Connections                    | 5m PVC cable                                             |
| Active Head Material           | Polycarbonate                                            |
| Operating temperature          | -20°C +60°C                                              |
| Diameter/Dimension             | M12                                                      |
| Test/Approvals                 |                                                          |
| Approvals                      | CE                                                       |
| EMC compatibility              | Conforming with EMC directive according with EN60947-5-2 |
| Degree of protection           | IP67                                                     |
| Generical Data                 |                                                          |
| Dimensions                     | M12 x 41mm                                               |