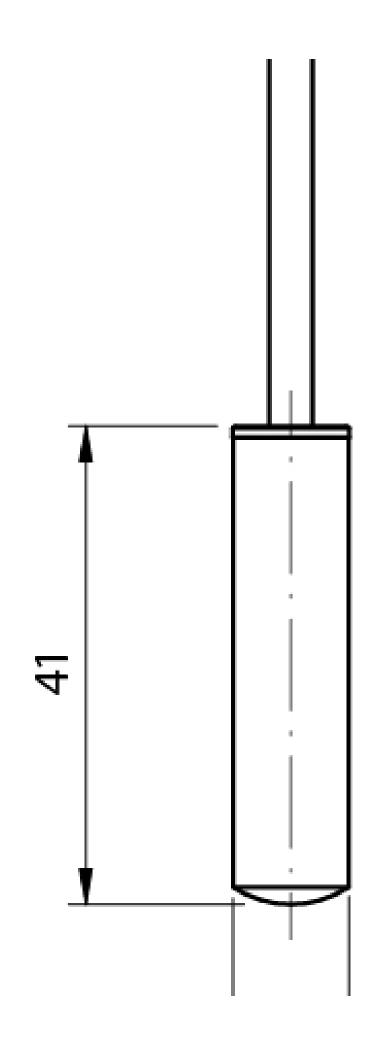

| Optic position                 | Axial                                                    |
|--------------------------------|----------------------------------------------------------|
| Electrical data                |                                                          |
| Operating Voltage              | from UR control unit                                     |
| Emission                       | Infrared                                                 |
| Interference to external light | 20000 lux                                                |
| Mechanical data                |                                                          |
| Dimensions                     | Ø 10mm x 41mm                                            |
| Housing Material               | PC / ABS cable exit                                      |
| Connections                    | 10m PVC cable                                            |
| Active Head Material           | Polycarbonate                                            |
| Operating temperature          | $-20^{\circ}\mathrm{C} \dots +60^{\circ}\mathrm{C}$      |
| Diameter/Dimension             | Ø 10mm                                                   |
| Test/Approvals                 |                                                          |
| Approvals                      | CE                                                       |
| EMC compatibility              | Conforming with EMC directive according with EN60947-5-2 |
| Degree of protection           | IP67                                                     |
| Generical Data                 |                                                          |
| Dimensions                     | Ø 10mm x 41mm                                            |
|                                |                                                          |