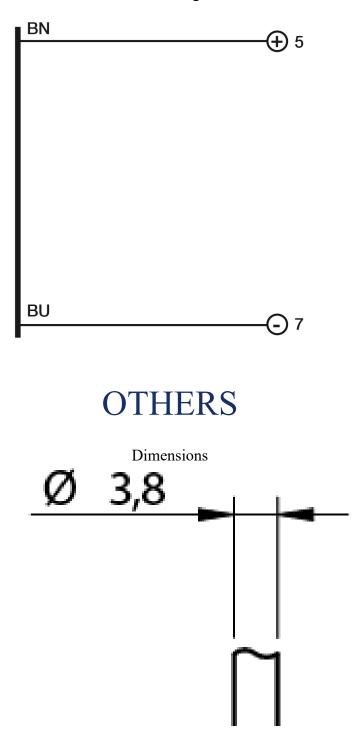

| Ø 10mm                                                   |
| Test/Approvals                 |                                                          |
| Approvals                      | CE                                                       |
| EMC compatibility              | Conforming with EMC directive according with EN60947-5-2 |
| Degree of protection           | IP67                                                     |
| Generical Data                 |                                                          |
| Dimensions                     | Ø 10mm x 41mm                                            |
|                                |                                                          |

Mechanical Protection

IP67

### **CONNECTIONS**

Eletrical diagram







#### Datasensing S.r.l.

Strada S.Caterina, 235 41122 Modena (MO) Tel. 059 420411 Fax 059 253973 E-mail info@datasensing.com **date of printing** 10/07/2025 05:34:37