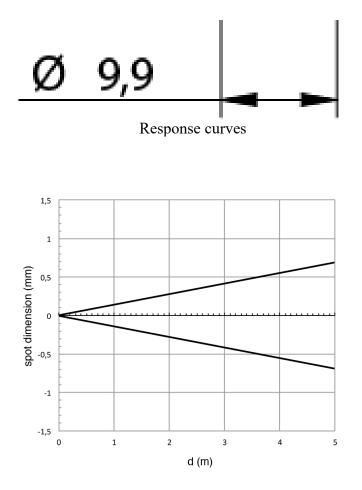

## **TECHNICAL FEATURES**

| Detection properties     |                 |
|--------------------------|-----------------|
| Nominal sensing distance | 75m             |
| Beam angle               | $\pm 5^{\circ}$ |
| Application              |                 |
| Function Principle       | Emitter         |

| Optic position                 | Axial                                                    |
|--------------------------------|----------------------------------------------------------|
| Electrical data                |                                                          |
| Operating Voltage              | from UR control unit                                     |
| Emission                       | Infrared                                                 |
| Interference to external light | 20000 lux                                                |
| Mechanical data                |                                                          |
| Dimensions                     | Ø 10mm x 41mm                                            |
| Housing Material               | PC / ABS cable exit                                      |
| Connections                    | 10m PVC cable                                            |
| Active Head Material           | Polycarbonate                                            |
| Operating temperature          | $-20^{\circ}\mathrm{C} \dots +60^{\circ}\mathrm{C}$      |
| Diameter/Dimension             | Ø 10mm                                                   |
| Test/Approvals                 |                                                          |
| Approvals                      | CE                                                       |
| EMC compatibility              | Conforming with EMC directive according with EN60947-5-2 |
| Degree of protection           | IP67                                                     |
| Generical Data                 |                                                          |
| Dimensions                     | Ø 10mm x 41mm                                            |
|                                |                                                          |