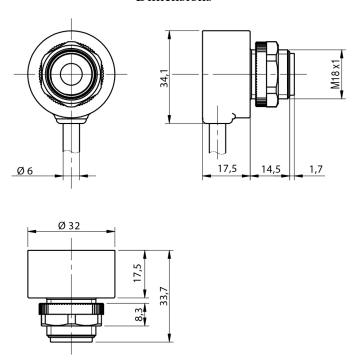

+ PC         |
| Connections          | 5m PVC cable     |
| Active Head Material | PC               |
| Tightening torque    | 1Nm              |

| Operating temperature | -2060°C (without freeze)      |
|-----------------------|-------------------------------|
| Storage temperature   | -3090°C (without freeze)      |
| Test/Approvals        |                               |
| Approvals             | CE                            |
| EMC compatibility     | EN 60947-5-2                  |
| Degree of protection  | IP67 (front-head IP69K)       |
| Generical Data        |                               |
| Operating Temperature | - 20°C+ 70°C (Without freeze) |
| Mechanical Protection | IP67 (front-head IP69K)       |

# **CONNECTIONS**

Eletrical diagram



# **OTHERS**

#### Dimensions



Response curves



# Datasensing S.r.l.

Strada S.Caterina, 235 41122 Modena (MO) Tel. 059 420411 Fax 059 253973 E-mail info@datasensing.com **date of printing**16/07/2025
15:01:49