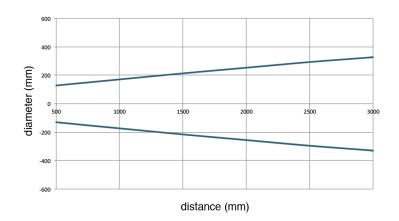

nnections          | 5m PVC cable     |
| Active Head Material | PC               |
| Tightening torque    | 1Nm              |

| Operating temperature | -2060°C (without freeze)      |
|-----------------------|-------------------------------|
| Storage temperature   | -3090°C (without freeze)      |
| Test/Approvals        |                               |
| Approvals             | CE                            |
| EMC compatibility     | EN 60947-5-2                  |
| Degree of protection  | IP67 (front-head IP69K)       |
| Generical Data        |                               |
| Operating Temperature | - 20°C+ 70°C (Without freeze) |
| Mechanical Protection | IP67 (front-head IP69K)       |

# **CONNECTIONS**

Eletrical diagram



# **OTHERS**

#### Dimensions



Response curves



# Datasensing S.r.l.

Strada S.Caterina, 235 41122 Modena (MO) Tel. 059 420411 Fax 059 253973 E-mail info@datasensing.com **date of printing**16/07/2025
15:01:49