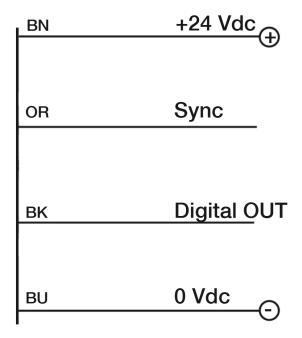

--|
| Housing Material     | PBT + PC         |
| Connections          | 5m PVC cable     |
| Active Head Material | PC               |
| Tightening torque    | 1Nm              |

| Operating temperature | -2060°C (without freeze)      |
|-----------------------|-------------------------------|
| Storage temperature   | -3090°C (without freeze)      |
| Test/Approvals        |                               |
| Approvals             | CE                            |
| EMC compatibility     | EN 60947-5-2                  |
| Degree of protection  | IP67 (front-head IP69K)       |
| Generical Data        |                               |
| Operating Temperature | - 20°C+ 70°C (Without freeze) |
| Mechanical Protection | IP67 (front-head IP69K)       |

# **CONNECTIONS**

Eletrical diagram



# **OTHERS**

#### Dimensions



Response curves



# Datasensing S.r.l.

Strada S.Caterina, 235 41122 Modena (MO) Tel. 059 420411 Fax 059 253973 E-mail info@datasensing.com **date of printing**16/07/2025
15:01:49