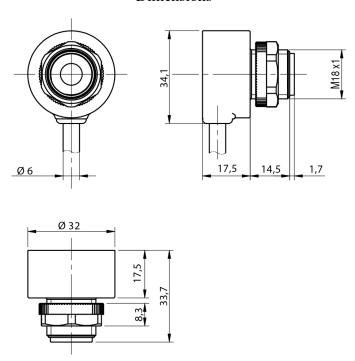

+ PC         |
| Connections          | 5m PVC cable     |
| Active Head Material | PC               |
| Tightening torque    | 1Nm              |

| Operating temperature | -2060°C (without freeze)      |
|-----------------------|-------------------------------|
| Storage temperature   | -3090°C (without freeze)      |
| Test/Approvals        |                               |
| Approvals             | CE                            |
| EMC compatibility     | EN 60947-5-2                  |
| Degree of protection  | IP67 (front-head IP69K)       |
| Generical Data        |                               |
| Operating Temperature | - 20°C+ 70°C (Without freeze) |
| Mechanical Protection | IP67 (front-head IP69K)       |

# **CONNECTIONS**

Eletrical diagram



# **OTHERS**

#### Dimensions



Response curves



# Datasensing S.r.l.

Strada S.Caterina, 235 41122 Modena (MO) Tel. 059 420411 Fax 059 253973 E-mail info@datasensing.com **date of printing**16/07/2025
17:30:42