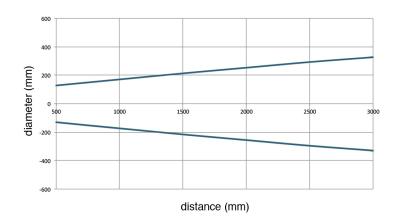

nnections          | 5m PVC cable     |
| Active Head Material | PC               |
| Tightening torque    | 1Nm              |

| Operating temperature | -2060°C (without freeze)      |
|-----------------------|-------------------------------|
| Storage temperature   | -3090°C (without freeze)      |
| Test/Approvals        |                               |
| Approvals             | CE                            |
| EMC compatibility     | EN 60947-5-2                  |
| Degree of protection  | IP67 (front-head IP69K)       |
| Generical Data        |                               |
| Operating Temperature | - 20°C+ 70°C (Without freeze) |
| Mechanical Protection | IP67 (front-head IP69K)       |

# **CONNECTIONS**

Eletrical diagram



# **OTHERS**

#### Dimensions



Response curves



# Datasensing S.r.l.

Strada S.Caterina, 235 41122 Modena (MO) Tel. 059 420411 Fax 059 253973 E-mail info@datasensing.com **date of printing**16/07/2025
17:30:42