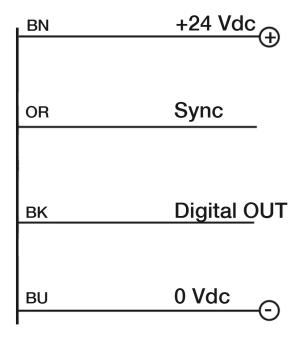

--|
| Housing Material     | PBT + PC         |
| Connections          | 5m PVC cable     |
| Active Head Material | PC               |
| Tightening torque    | 1Nm              |

| Operating temperature | -2060°C (without freeze)      |
|-----------------------|-------------------------------|
| Storage temperature   | -3090°C (without freeze)      |
| Test/Approvals        |                               |
| Approvals             | CE                            |
| EMC compatibility     | EN 60947-5-2                  |
| Degree of protection  | IP67 (front-head IP69K)       |
| Generical Data        |                               |
| Operating Temperature | - 20°C+ 70°C (Without freeze) |
| Mechanical Protection | IP67 (front-head IP69K)       |

# **CONNECTIONS**

Eletrical diagram



# **OTHERS**

#### Dimensions



Response curves



# Datasensing S.r.l.

Strada S.Caterina, 235 41122 Modena (MO) Tel. 059 420411 Fax 059 253973 E-mail info@datasensing.com **date of printing**16/07/2025
17:30:42