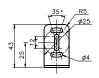

| 952701701              |
| Through beam emitter      |                               | M12 Connector             | -          | S51-MR-5-G00-XG                    | 952701901              |
| inrough beam emitter      | Plastic, Axial                | 2m Cable                  | -          | S51-PA-2-G00-XG                    | 952701061              |
|                           |                               |                           |            |                                    | 057701721              |
|                           |                               | M12 Connector<br>2m Cable | -          | S51-PA-5-G00-XG<br>S51-PR-2-G00-XG | 952701321<br>952701191 |

## DATALOGIC

## **S50/S51** ACCESSORIES





ST-5011

R15

35

ø18,5

20

R5

2

35

ST-5012





ST-5017





PLASTIC NUT



SP-40









MICRO 18

R2,1

13



mm

## **DATALOGIC**

| MODEL        | DESCRIPTION                                                    | ORDER No.  |
|--------------|----------------------------------------------------------------|------------|
| ST-5010      | M18/14 mounting bracket                                        | 95ACC5230  |
| ST-5011      | M18 mounting bracket short                                     | 95ACC5240  |
| ST-5012      | M18 mounting bracket long                                      | 95ACC5250  |
| ST-5017      | M18 mounting bracket                                           | 95ACC5270  |
| S50 EASY -IN | M18/14 EASY in™ adjustable mounting support                    | 95ACC 5300 |
| JOINT -18    | M18 jointed support