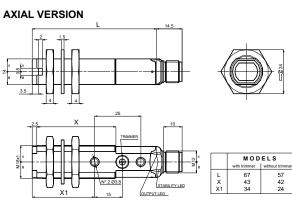

nsulating resistance >20 MΩ, 500 Vdc between electronics and housing Electrical protection class 2 Mechanical protection IP67 Ambient light rejection according to EN 60947-5-2 Vibrations 0,5 mm amplitude, 10 ... 55 Hz frequency, for every axis (EN60068-2-6) Shock resistance 11 ms (30 G) 6 shock for every axis (EN60068-2-27) Plastic version PBT Housing material Metal version nickel plated brass Lens material PMMA -25 ... 55 °C Operating temperature (Laser mod.) -10 ... 50 °C Storage temperature -25 ... 70 °C Plastic version 75 g max. cable vers. (90 g max. mod. M03), 25 g max. conn. vers. (40 g max. mod. M03) Weight Metal version 110 g max. cable vers. (125 g max. mod. M03), 60 g max. conn. vers. (75 g max. mod. M03)

**COLOTATORIC** 

## DATALOGIC

## **S50**

### DIMENSIONS

### PLASTIC





FIBRE OPTIC VERSION



### METAL

AXIAL VERSION





out tr

57 38





### FIBRE OPTIC VERSION

L X 67 43





## DATALOGIC

### BACKGROUND SUPPRESSION AXIAL VERSION





### BACKGROUND SUPPRESSION RADIAL VERSION





### LUMINESCENCE AND CONTRAST



CABLE









www.datalogic.com

# Tubular Sensors - S50/S51 ODATALOGIC

## S51

### DIMENSIONS

### PLASTIC



## S50/S51

INDICATORS AND SETTINGS

S51-XX...B01/C01 A OUTPUT status LED Yellow STABILITY LED Green (Only Receiver) POWER ON LED Green (Only Emitter) B Adjustment trimmer (receiver) Single-turn trimmer for sensitivity adjustment. Rotate in a clockwise direction to increase the operating distance. S50-XX-M03/W03/U03 IZIÙ O 꽃홍문( OUTPUT status LED Yellow Α READY LED Green ERROR LED Red B Teach-in push-button Teach-in button for s