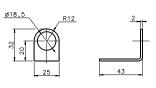

| 952701701              |
| Through beam emitter      |                               | M12 Connector             | -          | S51-MR-5-G00-XG                    | 952701901              |
| inrough beam emitter      | Plastic, Axial                | 2m Cable                  | -          | S51-PA-2-G00-XG                    | 952701061              |
|                           |                               |                           |            |                                    | 057701721              |
|                           |                               | M12 Connector<br>2m Cable | -          | S51-PA-5-G00-XG<br>S51-PR-2-G00-XG | 952701321<br>952701191 |

## DATALOGIC

## **S50/S51** ACCESSORIES





ST-5011

R15

35

ø18,5

20

R5

2

35

ST-5012





ST-5017





PLASTIC NUT



SP-40









MICRO 18

R2,1

13



mm

## **DATALOGIC**

| MODEL        | DESCRIPTION                                                    | ORDER No.  |
|--------------|----------------------------------------------------------------|------------|
| ST-5010      | M18/14 mounting bracket                                        | 95ACC5230  |
| ST-5011      | M18 mounting bracket short                                     | 95ACC5240  |
| ST-5012      | M18 mounting bracket long                                      | 95ACC5250  |
| ST-5017      | M18 mounting bracket                                           | 95ACC5270  |
| S50 EASY -IN | M18/14 EASY in™ adjustable mounting support                    | 95ACC 5300 |
| JOINT -18    | M18 jointed support