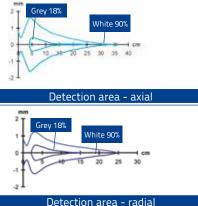

### S50 DETECTION DIAGRAMS

**G/F INFRARED EMISSION** 

Excess gain

**G/F LASER RED EMISSION** 

cm

Operating distance

Operating distance

Detection area - radial

Delection area - axia

# Detection area

cm

5

**B LASER RED EMISSION** 

Excess gain - radial

High efficiency reflectors can be used to obtain larger operating distances. Refer to Reflectors.