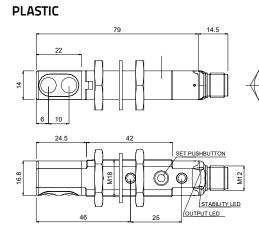

### DIMENSIONS

### PLASTIC

FIBRE OPTIC VERSION

## S50/S51

INDICATORS AND SETTINGS

S51-XX...B01/C01 A OUTPUT status LED Yellow STABILITY LED Green (Only Receiver) POWER ON LED Green (Only Emitter) B Adjustment trimmer (receiver) Single-turn trimmer for sensitivity adjustment. Rotate in a clockwise direction to increase the operating distance. S50-XX-M03/W03/U03 IZIÙ O 꽃홍문( OUTPUT status LED Yellow Α READY LED Green ERROR LED Red B Teach-in push-button Teach-in button for setting. EASYtouch™ provides two setting modes: standard or fine, both obtained by pressing the push-button only once. Please refer to instructions manual for operating details. S50-XX-C10 S51-XX-A00/C10/C20/F00/G00