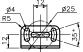

### BACKGROUND SUPPRESSION AXIAL VERSION

### BACKGROUND SUPPRESSION RADIAL VERSION