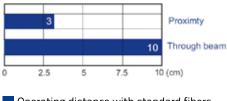

Operating distance

Operating distance with standard fibers

Standard Fiber-optics: OF-42-ST-20 proximity OF-43-ST-20 through beam

High efficiency fiber-optics or accessory lenses can be used to obtain larger operating distances.