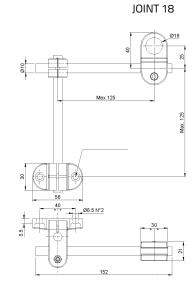

| Through beam emitter      |                               | M12 Connector             | -          | S51-MR-5-G00-XG                    | 952701901              |
| inrough beam emitter      | Plastic, Axial                | 2m Cable                  | -          | S51-PA-2-G00-XG                    | 952701061              |
|                           |                               |                           |            |                                    | 057701721              |
|                           |                               | M12 Connector<br>2m Cable | -          | S51-PA-5-G00-XG<br>S51-PR-2-G00-XG | 952701321<br>952701191 |

## DATALOGIC

## **S50/S51** ACCESSORIES





ST-5011

R15

35

ø18,5

20

R5

2

35

ST-5012





ST-5017





PLASTIC NUT



SP-40









MICRO 18

R2,1

13



mm

## **DATALOGIC**

| MODEL        | DESCRIPTION                                                    | ORDER No.  |
|--------------|----------------------------------------------------------------|------------|
| ST-5010      | M18/14 mounting bracket                                        | 95ACC5230  |
| ST-5011      | M18 mounting bracket short                                     | 95ACC5240  |
| ST-5012      | M18 mounting bracket long                                      | 95ACC5250  |
| ST-5017      | M18 mounting bracket                                           | 95ACC5270  |
| S50 EASY -IN | M18/14 EASY in™ adjustable mounting support                    | 95ACC 5300 |
| JOINT -18    | M18 jointed support                                            | 95ACC