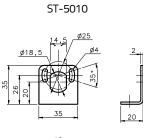

le                  | -          | S51-MR-2-G00-XG                    | 952701701              |
| Through beam emitter      |                               | M12 Connector             | -          | S51-MR-5-G00-XG                    | 952701901              |
| inrough beam emitter      | Plastic, Axial                | 2m Cable                  | -          | S51-PA-2-G00-XG                    | 952701061              |
|                           |                               |                           |            |                                    | 057701721              |
|                           |                               | M12 Connector<br>2m Cable | -          | S51-PA-5-G00-XG<br>S51-PR-2-G00-XG | 952701321<br>952701191 |

## DATALOGIC

## **S50/S51** ACCESSORIES





ST-5011

R15

35

ø18,5

20

R5

2

35

ST-5012





ST-5017





PLASTIC NUT



SP-40









MICRO 18

R2,1

13



mm

## **DATALOGIC**

| MODEL        | DESCRIPTION                                                    | ORDER No.  |
|--------------|----------------------------------------------------------------|------------|
| ST-5010      | M18/14 mounting bracket                                        | 95ACC5230  |
| ST-5011      | M18 mounting bracket short                                     | 95ACC5240  |
| ST-5012      | M18 mounting bracket long                                      | 95ACC5250  |
| ST-5017      | M18 mounting bracket                                           | 95ACC5270  |
| S50 EASY -IN | M18/14 EASY in™ adjustable mounting support                    | 95AC