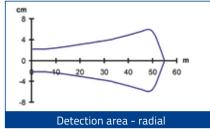

### S51 DETECTION DIAGRAMS

**Note**: the diagrams indicate the detection area typical of the axial optic versions; the maximum operating distance of the radial optic versions decreases as indicated in the tables given below

| F/G   |    | 18    | 20 |
|-------|----|-------|----|
| Acar  |    | _     | _  |
| F/G   |    | 15 18 |    |
| Field |    | _     | -  |
|       | 10 |       | 20 |

Recommended operating distance Maximum operating distance