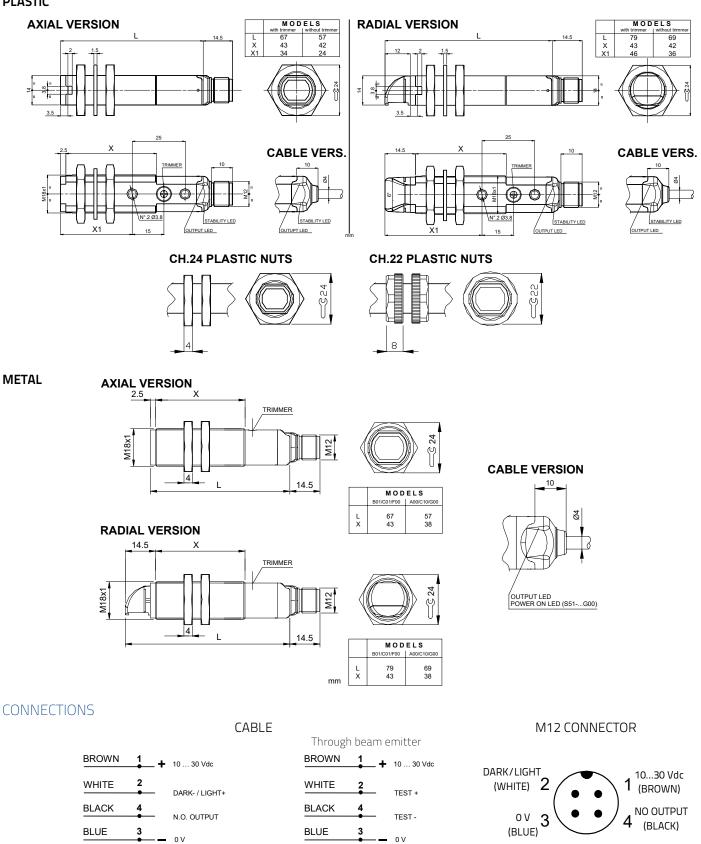

### DIMENSIONS

### PLASTIC

FIBRE OPTIC VERSION

### METAL

AXIAL VERSION

out tr

57 38

### FIBRE OPTIC VERSION

L X 67 43

### PLASTIC

### 10 ... 30 Vdc (limit values) Power supply Ripple 2 Vpp max. 35 mA max. (mod. S50...A00/B01/C01/C10/C21/D00/E01/T01) 30 mA max. (mod. S50...F01/M03, S51...A00/B01/C01/C10/C20/F00) Consumption (output current excluded) 25 mA max. (mod. S50...W03/U03) red LED 630 nm (mod. S50...D00/E01, S50-PA/MA...M03) red LED 660 nm (mod. S50...B01/T01, S51...B01) red LED 670 nm (mod. S50-PS/MS...M03) Light emission IR LED 880 nm (mod. S50/51...A00/C01/C10/C20/C21/G00) white LED 400-700 nm (mod. S50...W03) UV LED 370 nm (mod. S50...U03) red Laser 650 nm (mod. S50...G00/F01/B01/C01) sensivity trimmer (mod. B01/C01/C21/E01/F01/T01) Setting teach-in push-button (mod. M03/W03/U03) LIGHT mode on N.O. output / DARK mode on N.C. output (mod.S50...C01/C10/C21/D00/M03/U03) DARK mode on N.O. output / LIGHT mode on N.C. output (mod.S50...A00/B01/E01/F01/T01/W03) Operating mode white wire or pin 2 connected to +10...30V LIGHT mode/ to 0V DARK mode (mod. S51) white wire or pin 2 not connected LIGHT mode (mod. S51...C01/C10/C20)/ DARK mode (mod. S51...A00/B01/F00) yellow OUTPUT LED (S50, S51, excl. mod. G00) Indicators green STABILITY LED (mod. S50...B01/C01/C21/E01/F01), POWER LED (mod. S50...G00, S51) green/red READY/ERROR LED (mod. S50...M03/W03/U03) Output PNP or NPN; NO; NC (mod. S50) 100 mA max Output current Saturation voltage 2 V max. 0,5 ms (mod. S50...A00/B01/T01/C10/C21/C01/D00/E01/U03) 2 ms (mod. S50...F01/G00) 1 ms (mod. S50...M03, S51...A00/B01/C01/C10/G00) Response time 4 ms (mod. S51...F00) 100 µs (mod. S50...W03) 333 µs (Laser mod. S50) 1 kHz (mod. S50...A00/B01/T01/C10/C21/C01/D00/E01/U03) 250 Hz (mod. S50...F01/G00) 500 Hz (mod. S50...M03, S51...A00/B01/C01/C10/G00) Switching frequency 120 Hz (mod. S51...F00) 5 kHz (mod. S50...W03) 1,5 kHz (Laser mod. S50) Connection 2 m cable Ø 4 mm, M12 4-pole connector Dielectric strength 500 Vac, 1 min between electronics and housing Insulating resistance >20 MΩ, 500 Vdc between electronics and housing Electrical protection class 2 Mechanical protection IP67 Ambient light rejection according to EN 60947-5-2 Vibrations 0,5 mm amplitude, 10 ... 55 Hz frequency, for every axis (EN60068-2-6) Shock resistance 11 ms (30 G) 6 shock for every axis (EN60068-2-27) Plastic version PBT Housing material Metal version nickel plated brass Lens material PMMA -25 ... 55 °C Operating temperature (Laser mod.) -10 ... 50 °C Storage temperature -25 ... 70 °C Plastic version 75 g max. cable vers. (90 g max. mod. M03), 25 g max. conn. vers. (40 g max. mod. M03) Weight Metal version 110 g max. cable vers. (125 g max. mod. M03), 60 g max. conn. vers. (75 g max. mod. M03)