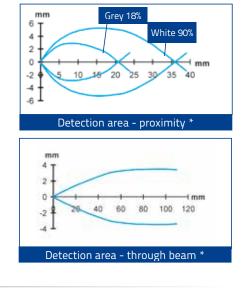

### S50 DETECTION DIAGRAMS

**G/F INFRARED EMISSION** 

Excess gain

**G/F LASER RED EMISSION** 

cm

Operating distance

Operating distance

Detection area - radial

Delection area - axia

# Detection area

cm

5

**B LASER RED EMISSION** 

Excess gain - radial

High efficiency reflectors can be used to obtain larger operating distances. Refer to Reflectors.