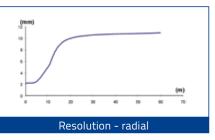

tivity adjustment. Rotate in a clockwise direction to increase the operating distance. S50-XX-M03/W03/U03 IZIÙ O 꽃홍문( OUTPUT status LED Yellow Α READY LED Green ERROR LED Red B Teach-in push-button Teach-in button for setting. EASYtouch™ provides two setting modes: standard or fine, both obtained by pressing the push-button only once. Please refer to instructions manual for operating details. S50-XX-C10 S51-XX-A00/C10/C20/F00/G00

S50-XX...A00/B01/C01/C21/E01/F01/T01





G00 OUTPUT status LED yellow (Only Emitter G00)

www.datalogic.com

# **OIDOLATACOCIC**

### S50 DETECTION DIAGRAMS



**G/F INFRARED EMISSION** 



Excess gain







**G/F LASER RED EMISSION** 

cm

Operating distance



Operating distance



Detection area - radial



Delection area - axia





### Resolution - axial







www.datalogic.com

### axial on R2 4 axial on R5 2 3 4 5 (m)

### Operating distance



Recommended operating distance Maximum operating distance

High efficiency reflectors can be used to obtain larger operating distances. Refer to **Reflectors** (A.01).



### **B RED EMISSION**

Excess gain - axial

R5

100

10

1 0

100

10

# Detection area

cm

5



**B LASER RED EMISSION** 

Excess gain - radial



High efficiency reflectors can be used to obtain larger operating distances. Refer to Reflectors.

# **DATALOGIC**

R5



# **DATALOGIC**



## **C LASER RED EMISSION**







Operating distance





EASYtouch™ acquisition

**M RADIAL RED EMISSION** 



Grev 18%

10 (cm)

16

14



Operating distance







Operating distance with standard fibers

Standard Fiber-optics: OF-42-ST-20