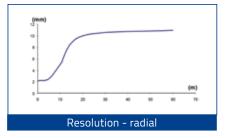

ty adjustment. Rotate in a clockwise direction to increase the operating distance. S50-XX-M03/W03/U03 IZIÙ O 꽃홍문( OUTPUT status LED Yellow Α READY LED Green ERROR LED Red B Teach-in push-button Teach-in button for setting. EASYtouch™ provides two setting modes: standard or fine, both obtained by pressing the push-button only once. Please refer to instructions manual for operating details. S50-XX-C10 S51-XX-A00/C10/C20/F00/G00

S50-XX...A00/B01/C01/C21/E01/F01/T01





G00 OUTPUT status LED yellow (Only Emitter G00)

www.datalogic.com

# **OIDOLATACOCIC**

### S50 DETECTION DIAGRAMS



**G/F INFRARED EMISSION** 



Excess gain







**G/F LASER RED EMISSION** 

cm

Operating distance



Operating distance



Detection area - radial



Delection area - axia





### Resolution - axial







www.datalogic.com

### axial on R2 4 axial on R5 2 3 4 5 (m)

### Operating distance



Recommended operating distance Maximum operating distance

High efficiency reflectors can be used to obtain larger operating distances. Refer to **Reflectors** (A.01).



### **B RED EMISSION**

Excess gain - axial

R5

100

10

1 0

100

10

# Detection area

cm

5



**B LASER RED EMISSION** 

Excess gain - radial



High efficiency reflectors can be used to obtain larger operating distances. Refer to Reflectors.

# **DATALOGIC**

R5



# **DATALOGIC**



## **C LASER RED EMISSION**







Operating distance





EASYtouch™ acquisition

**M RADIAL RED EMISSION** 



Grev 18%

10 (cm)

16

14



Operating distance







Operating distance with standard fibers

Standard Fiber-optics: OF-42-ST-20 prox