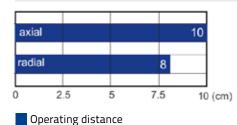

### Operating distance

Recommended operating distance Maximum operating distance

High efficiency reflectors can be used to obtain larger operating distances. Refer to **Reflectors** (A.01).