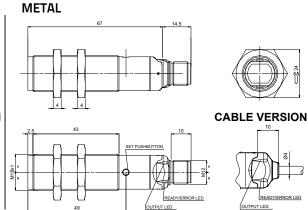

2 Vibrations 0,5 mm amplitude, 10 ... 55 Hz frequency, for every axis (EN60068-2-6) Shock resistance 11 ms (30 G) 6 shock for every axis (EN60068-2-27) Plastic version PBT Housing material Metal version nickel plated brass Lens material PMMA -25 ... 55 °C Operating temperature (Laser mod.) -10 ... 50 °C Storage temperature -25 ... 70 °C Plastic version 75 g max. cable vers. (90 g max. mod. M03), 25 g max. conn. vers. (40 g max. mod. M03) Weight Metal version 110 g max. cable vers. (125 g max. mod. M03), 60 g max. conn. vers. (75 g max. mod. M03)

**COLOTATORIC** 

## DATALOGIC

## **S50**

### DIMENSIONS

### PLASTIC





FIBRE OPTIC VERSION



### METAL

AXIAL VERSION





out tr

57 38





### FIBRE OPTIC VERSION

L X 67 43





## DATALOGIC

### BACKGROUND SUPPRESSION AXIAL VERSION





### BACKGROUND SUPPRESSION RADIAL VERSION





### LUMINESCENCE AND CONTRAST



CABLE









www.datalogic.com

# Tubular Sensors - S50/S51 ODATALOGIC

## S51

### DIMENSIONS

### PLASTIC



## S50/S51

INDICATORS AND SETTINGS

S51-XX...B01/C01 A OUTPUT status LED Yellow STABILITY LED Green (Only Receiver) POWER ON LED Green (Only Emitter) B Adjustment trimmer (receiver) Single-turn trimmer for sensitivity adjustment. Rotate in a clockwise direction to increase the operating distance. S50-XX-M03/W03/U03 IZIÙ O 꽃홍문( OUTPUT status LED Yellow Α READY LED Green ERROR LED Red B Teach-in push-button Teach-in button for setting. EASYtouch™ provides two setting modes: standard or fine, both obtained by pressing the push-button only once. Please refer to instructions manual for operating detail