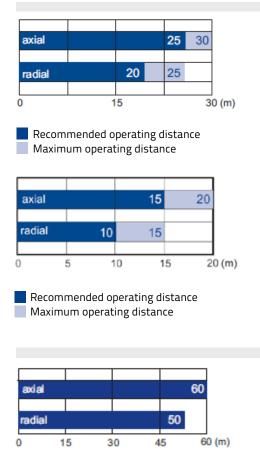

### Operating distance

Recommended operating distance Maximum operating distance

High efficiency reflectors can be used to obtain larger operating distances. Refer to **Reflectors** (A.01).

### S51 DETECTION DIAGRAMS

**Note**: the diagrams indicate the detection area typical of the axial optic versions; the maximum operating distance of the radial optic versions decreases as indicated in the tables given below

| F/G   |    | 18    | 20 |
|-------|----|-------|----|
| Acar  |    | _     | _  |
| F/G   |    | 15 18 |    |
| Field |    | _     | -  |
|       | 10 |       | 20 |

Recommended operating distance Maximum operating distance