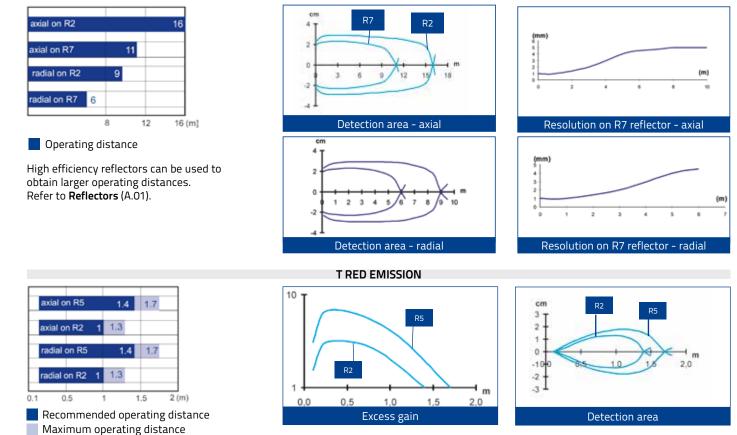

### Operating distance

Recommended operating distance Maximum operating distance

High efficiency reflectors can be used to obtain larger operating distances. Refer to **Reflectors** (A.01).

## **C LASER RED EMISSION**

Operating distance

EASYtouch™ acquisition

**M RADIAL RED EMISSION** 

Grev 18%

10 (cm)

16

14

Operating distance

Operating distance with standard fibers

Standard Fiber-optics: OF-42-ST-20 proximity OF-43-ST-20 through beam

High efficiency fiber-optics or accessory lenses can be used to obtain larger operating distances.