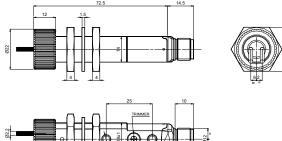

### DIMENSIONS

### PLASTIC

FIBRE OPTIC VERSION

### METAL

AXIAL VERSION

out tr

57 38

### FIBRE OPTIC VERSION

L X 67 43