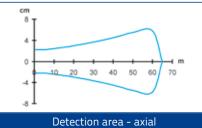

### S51 DETECTION DIAGRAMS

**Note**: the diagrams indicate the detection area typical of the axial optic versions; the maximum operating distance of the radial optic versions decreases as indicated in the tables given below

| F/G   |    | 18    | 20 |
|-------|----|-------|----|
| Acar  |    | _     | _  |
| F/G   |    | 15 18 |    |
| Field |    | _     | -  |
|       | 10 |       | 20 |

Recommended operating distance Maximum operating distance