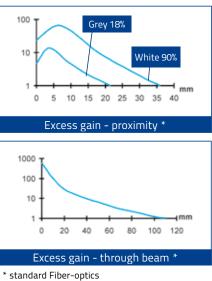

### S50 DETECTION DIAGRAMS

**G/F INFRARED EMISSION** 

Excess gain

**G/F LASER RED EMISSION** 

cm

Operating distance

Operating distance

Detection area - radial

### **B RED EMISSION**

Excess gain - axial

R5

100

10

1 0

100

10