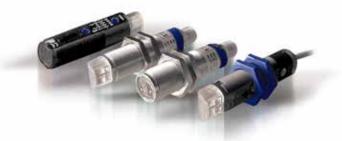

## DATALOGIC

S50/S51

Extended range of standard "One for All" photoelectric tubular M18 sensors

121

I₹₿

- All optic functions and LASER models
- M18 flat plastic with universal mounting
- Available in M18 metal housing
- Axial or radial optics, cable or connector
- Standard 4-wire NO-NC NPN or PNP output

### APPLICATIONS

-Processing and Packaging machinery

- -Conveyor lines, material handling
- -Ceramics intralogistics
- -Automated warehousing

|                                                   |                        | ATEX II 3DG                                 |
|---------------------------------------------------|------------------------|---------------------------------------------|
| S50/S51                                           |                        |                                             |
| Through beam                                      |                        | 020 m                                       |
| niough beam                                       |                        | 060 m (class 1 LASER) (S50)                 |
| Retroreflective (on R2 reflector)                 |                        | 0,14 m                                      |
| Polarized retroreflective                         |                        | 0,14 m (S50) 0,13 m (S51)                   |
|                                                   |                        | 0,116 m (class 1 LASER) (S50)               |
| Retroreflective for transparent (on R2 reflector) |                        | 0,11,3 m (S50)                              |
|                                                   | short distance 0100 mm |                                             |
| Diffuse proximity                                 |                        | medium distance 0400 mm (S50) 0450 mm (S51) |
| Birtase proximity                                 |                        | long distance 0700 mm                       |
|                                                   |                        | long distance LASER 0350 mm                 |
| Fixed focus                                       |                        | 100 mm (S50)                                |
| Background suppression                            |                        | 50100 mm (S50)                              |
| Through beam with fiber optic                     |                        | 0100 mm (S50)                               |
| Diffuse proximity with fiber optic                |                        | 030 mm (S50)                                |
| Contrast sensor                                   |                        | 10 ±2 mm                                    |
| Luminescence sensor                               |                        | 020 mm                                      |
|                                                   | Vdc                    | 1030 V                                      |
| Power supply                                      | Vac                    |                                             |
|                                                   | Vac/dc                 |                                             |
|                                                   | PNP<br>NPN             | · · · · · · · · · · · · · · · · · · ·       |
| Output                                            | NPN/PNP                | •                                           |
| Output                                            | relay                  |                                             |
|                                                   | other                  |                                             |
|                                                   | cable                  | •                                           |
| Connection                                        | connector              | •                                           |
|                                                   | pig-tail               |                                             |
| Approximate dimensions (mm)                       |                        | M18x 55/68                                  |
| Housing material                                  |                        | PBT, nickel plated brass                    |
| Mechanical protection                             |                        | IP67                                        |