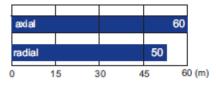

### S51 DETECTION DIAGRAMS

**Note**: the diagrams indicate the detection area typical of the axial optic versions; the maximum operating distance of the radial optic versions decreases as indicated in the tables given below

| F/G   |    | 18    | 20 |
|-------|----|-------|----|
| Acar  |    | _     | _  |
| F/G   |    | 15 18 |    |
| Field |    | _     | -  |
|       | 10 |       | 20 |

Recommended operating distance Maximum operating distance