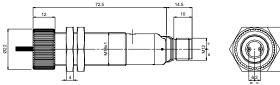

### DIMENSIONS

### METAL

AXIAL VERSION

out tr

57 38

### FIBRE OPTIC VERSION

L X 67 43