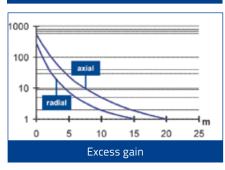

### S50 DETECTION DIAGRAMS

**G/F INFRARED EMISSION** 

Excess gain

**G/F LASER RED EMISSION** 

cm

Operating distance

Operating distance

Detection area - radial

Delection area - axia

### Operating distance

Recommended operating distance Maximum operating distance

High efficiency reflectors can be used to obtain larger operating distances. Refer to **Reflectors** (A.01).