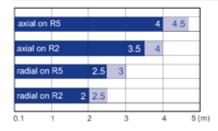

X-M03/W03/U03 IZIÙ O 꽃홍문( OUTPUT status LED Yellow Α READY LED Green ERROR LED Red B Teach-in push-button Teach-in button for setting. EASYtouch™ provides two setting modes: standard or fine, both obtained by pressing the push-button only once. Please refer to instructions manual for operating details. S50-XX-C10 S51-XX-A00/C10/C20/F00/G00

S50-XX...A00/B01/C01/C21/E01/F01/T01





G00 OUTPUT status LED yellow (Only Emitter G00)

www.datalogic.com

# **OIDOLATACOCIC**

### S50 DETECTION DIAGRAMS



**G/F INFRARED EMISSION** 



Excess gain







**G/F LASER RED EMISSION** 

cm

Operating distance



Operating distance



Detection area - radial



Delection area - axia





### Resolution - axial







www.datalogic.com

### axial on R2 4 axial on R5 2 3 4 5 (m)

### Operating distance



Recommended operating distance Maximum operating distance

High efficiency reflectors can be used to obtain larger operating distances. Refer to **Reflectors** (A.01).



### **B RED EMISSION**

Excess gain - axial

R5

100

10

1 0

100

10

# Detection area

cm

5



**B LASER RED EMISSION** 

Excess gain - radial



High efficiency reflectors can be used to obtain larger operating distances. Refer to Reflectors.

# **DATALOGIC**

R5



# **DATALOGIC**



## **C LASER RED EMISSION**







Operating distance





EASYtouch™ acquisition

**M RADIAL RED EMISSION** 



Grev 18%

10 (cm)

16

14



Operating distance







Operating distance with standard fibers

Standard Fiber-optics: OF-42-ST-20 proximity OF-43-ST-20 through beam

High efficiency fiber-optics or accessory lenses can be