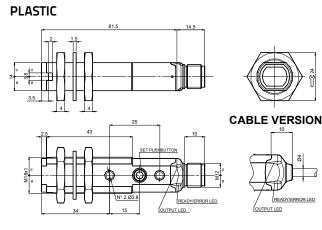

5-2 Vibrations 0,5 mm amplitude, 10 ... 55 Hz frequency, for every axis (EN60068-2-6) Shock resistance 11 ms (30 G) 6 shock for every axis (EN60068-2-27) Plastic version PBT Housing material Metal version nickel plated brass Lens material PMMA -25 ... 55 °C Operating temperature (Laser mod.) -10 ... 50 °C Storage temperature -25 ... 70 °C Plastic version 75 g max. cable vers. (90 g max. mod. M03), 25 g max. conn. vers. (40 g max. mod. M03) Weight Metal version 110 g max. cable vers. (125 g max. mod. M03), 60 g max. conn. vers. (75 g max. mod. M03)

**COLOTATORIC** 

## DATALOGIC

## **S50**

### DIMENSIONS

### PLASTIC





FIBRE OPTIC VERSION



### METAL

AXIAL VERSION





out tr

57 38





### FIBRE OPTIC VERSION

L X 67 43





## DATALOGIC

### BACKGROUND SUPPRESSION AXIAL VERSION





### BACKGROUND SUPPRESSION RADIAL VERSION





### LUMINESCENCE AND CONTRAST



CABLE









www.datalogic.com

# Tubular Sensors - S50/S51 ODATALOGIC

## S51

### DIMENSIONS

### PLASTIC



## S50/S51

INDICATORS AND SETTINGS

S51-XX...B01/C01 A OUTPUT status LED Yellow STABILITY LED Green (Only Receiver) POWER ON LED Green (Only Emitter) B Adjustment trimmer (receiver) Single-turn trimmer for sensitivity adjustment. Rotate in a clockwise direction to increase the operating distance. S50-XX-M03/W03/U03 IZIÙ O 꽃홍문( OUTPUT status LED Yellow Α READY LED Green ERROR LED Red B Teach-in push-button Teach-in button for setting. EASYtouch™ provides two setting modes: standard or fine, both obtained by pressing the push-button only once. Please refer to instructions manual for operating deta