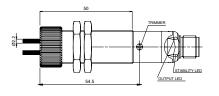

ection IP67 Ambient light rejection according to EN 60947-5-2 Vibrations 0,5 mm amplitude, 10 ... 55 Hz frequency, for every axis (EN60068-2-6) Shock resistance 11 ms (30 G) 6 shock for every axis (EN60068-2-27) Plastic version PBT Housing material Metal version nickel plated brass Lens material PMMA -25 ... 55 °C Operating temperature (Laser mod.) -10 ... 50 °C Storage temperature -25 ... 70 °C Plastic version 75 g max. cable vers. (90 g max. mod. M03), 25 g max. conn. vers. (40 g max. mod. M03) Weight Metal version 110 g max. cable vers. (125 g max. mod. M03), 60 g max. conn. vers. (75 g max. mod. M03)

**COLOTATORIC** 

## DATALOGIC

## **S50**

### DIMENSIONS

### PLASTIC





FIBRE OPTIC VERSION



### METAL

AXIAL VERSION





out tr

57 38





### FIBRE OPTIC VERSION

L X 67 43





## DATALOGIC

### BACKGROUND SUPPRESSION AXIAL VERSION





### BACKGROUND SUPPRESSION RADIAL VERSION





### LUMINESCENCE AND CONTRAST



CABLE









www.datalogic.com

# Tubular Sensors - S50/S51 ODATALOGIC

## S51

### DIMENSIONS

### PLASTIC



## S50/S51

INDICATORS AND SETTINGS

S51-XX...B01/C01 A OUTPUT status LED Yellow STABILITY LED Green (Only Receiver) POWER ON LED Green (Only Emitter) B Adjustment trimmer (receiver) Single-turn trimmer for sensitivity adjustment. Rotate in a clockwise direction to increase the operating distance. S50-XX-M03/W03/U03 IZIÙ O 꽃홍문( OUTPUT status LED Yellow Α READY LED Green ERROR LED Red B Teach-in push-button Teach-in button for setting. EASYtouch™ provides two setting modes: standard or fine, both obtained by pressing the push-button only on