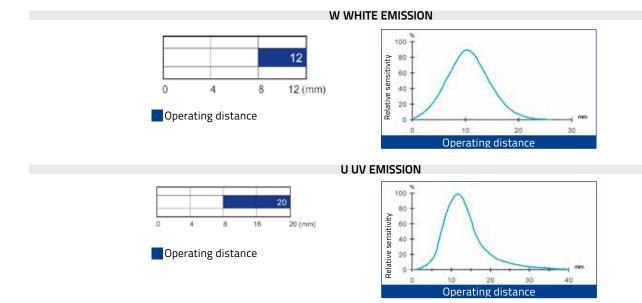

### S50 DETECTION DIAGRAMS

**G/F INFRARED EMISSION** 

Excess gain

**G/F LASER RED EMISSION** 

cm

Operating distance

Operating distance

Detection area - radial

Delection area - axia

### Resolution - axial

www.datalogic.com