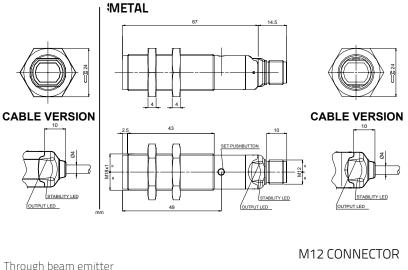

esistance 11 ms (30 G) 6 shock for every axis (EN60068-2-27) Plastic version PBT Housing material Metal version nickel plated brass Lens material PMMA -25 ... 55 °C Operating temperature (Laser mod.) -10 ... 50 °C Storage temperature -25 ... 70 °C Plastic version 75 g max. cable vers. (90 g max. mod. M03), 25 g max. conn. vers. (40 g max. mod. M03) Weight Metal version 110 g max. cable vers. (125 g max. mod. M03), 60 g max. conn. vers. (75 g max. mod. M03)

**COLOTATORIC** 

## DATALOGIC

## **S50**

### DIMENSIONS

### PLASTIC





FIBRE OPTIC VERSION



### METAL

AXIAL VERSION





out tr

57 38





### FIBRE OPTIC VERSION

L X 67 43





## DATALOGIC

### BACKGROUND SUPPRESSION AXIAL VERSION





### BACKGROUND SUPPRESSION RADIAL VERSION





### LUMINESCENCE AND CONTRAST



CABLE









www.datalogic.com

# Tubular Sensors - S50/S51 ODATALOGIC

## S51

### DIMENSIONS

### PLASTIC



## S50/S51

INDICATORS AND SETTINGS

S51-XX...B01/C01 A OUTPUT status LED Yellow STABILITY LED Green (Only Receiver) POWER ON LED Green (Only Emitter) B Adjustment trimmer (receiver) Single-turn trimmer for sensitivity adjustment. Rotate in a clockwise direction to increase the operating distance. S50-XX-M03/W03/U03 IZIÙ O 꽃홍문( OUTPUT status LED Yellow Α READY LED Green ERROR LED Red B Teach-in push-button Teach-in button for setting. EASYtouch™ provides two setting modes: standard or fine, both obtained by pressing the push-button only once. Please refer to instructions manual for operating details. S50-XX-C10 S51-XX-A00/C10/C20/F00/G00

S50-XX...A00/B01/C01/C21/E01/F01/T01





G00 OUT