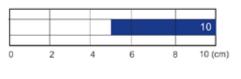

### Operating distance

Recommended operating distance Maximum operating distance

High efficiency reflectors can be used to obtain larger operating distances. Refer to **Reflectors** (A.01).