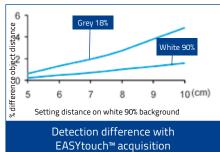

## S50/S51

INDICATORS AND SETTINGS

S51-XX...B01/C01 A OUTPUT status LED Yellow STABILITY LED Green (Only Receiver) POWER ON LED Green (Only Emitter) B Adjustment trimmer (receiver) Single-turn trimmer for sensitivity adjustment. Rotate in a clockwise direction to increase the operating distance. S50-XX-M03/W03/U03 IZIÙ O 꽃홍문( OUTPUT status LED Yellow Α READY LED Green ERROR LED Red B Teach-in push-button Teach-in button for setting. EASYtouch™ provides two setting modes: standard or fine, both obtained by pressing the push-button only once. Please refer to instructions manual for operating details. S50-XX-C10 S51-XX-A00/C10/C20/F00/G00