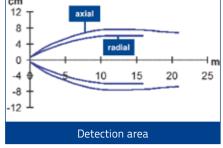

### S50 DETECTION DIAGRAMS

**G/F INFRARED EMISSION** 

Excess gain

**G/F LASER RED EMISSION** 

cm

Operating distance

Operating distance

Detection area - radial

# Detection area

cm

5

**B LASER RED EMISSION** 

Excess gain - radial

High efficiency reflectors can be used to obtain larger operating distances. Refer to Reflectors.