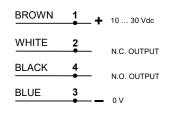

### 10 ... 30 Vdc (limit values) Power supply Ripple 2 Vpp max. 35 mA max. (mod. S50...A00/B01/C01/C10/C21/D00/E01/T01) 30 mA max. (mod. S50...F01/M03, S51...A00/B01/C01/C10/C20/F00) Consumption (output current excluded) 25 mA max. (mod. S50...W03/U03) red LED 630 nm (mod. S50...D00/E01, S50-PA/MA...M03) red LED 660 nm (mod. S50...B01/T01, S51...B01) red LED 670 nm (mod. S50-PS/MS...M03) Light emission IR LED 880 nm (mod. S50/51...A00/C01/C10/C20/C21/G00) white LED 400-700 nm (mod. S50...W03) UV LED 370 nm (mod. S50...U03) red Laser 650 nm (mod. S50...G00/F01/B01/C01) sensivity trimmer (mod. B01/C01/C21/E01/F01/T01) Setting teach-in push-button (mod. M03/W03/U03) LIGHT mode on N.O. output / DARK mode on N.C. output (mod.S50...C01/C10/C21/D00/M03/U03) DARK mode on N.O. output / LIGHT mode on N.C. output (mod.S50...A00/B01/E01/F01/T01/W03) Operating mode white wire or pin 2 connected to +10...30V LIGHT mode/ to 0V DARK mode (mod. S51) white wire or pin 2 not connected LIGHT mode (mod. S51...C01/C10/C20)/ DARK mode (mod. S51...A00/B01/F00) yellow OUTPUT LED (S50, S51, excl. mod. G00) Indicators green STABILITY LED (mod. S50...B01/C01/C21/E01/F01), POWER LED (mod. S50...G00, S51) green/red READY/ERROR LED (mod. S50...M03/W03/U03) Output PNP or NPN; NO; NC (mod. S50) 100 mA max Output current Saturation voltage 2 V max. 0,5 ms (mod. S50...A00/B01/T01/C10/C21/C01/D00/E01/U03) 2 ms (mod. S50...F01/G00) 1 ms (mod. S50...M03, S51...A00/B01/C01/C10/G00) Response time 4 ms (mod. S51...F00) 100 µs (mod. S50...W03) 333 µs (Laser mod. S50) 1 kHz (mod. S50...A00/B01/T01/C10/C21/C01/D00/E01/U03) 250 Hz (mod. S50...F01/G00) 500 Hz (mod. S50...M03, S51...A00/B01/C01/C10/G00) Switching frequency 120 Hz (mod. S51...F00) 5 kHz (mod. S50...W03) 1,5 kHz (Laser mod. S50) Connection 2 m cable Ø 4 mm, M12 4-pole connector Dielectric strength 500 Vac, 1 min between electronics and housing Insulating resistance >20 MΩ, 500 Vdc between electronics and housing Electrical protection class 2 Mechanical protection IP67 Ambient light rejection according to EN 60947-5-2 Vibrations 0,5 mm amplitude, 10 ... 55 Hz frequency, for every axis (EN60068-2-6) Shock resistance 11 ms (30 G) 6 shock for every axis (EN60068-2-27) Plastic version PBT Housing material Metal version nickel plated brass Lens material PMMA -25 ... 55 °C Operating temperature (Laser mod.) -10 ... 50 °C Storage temperature -25 ... 70 °C Plastic version 75 g max. cable vers. (90 g max. mod. M03), 25 g max. conn. vers. (40 g max. mod. M03) Weight Metal version 110 g max. cable vers. (125 g max. mod. M03), 60 g max. conn. vers. (75 g max. mod. M03)