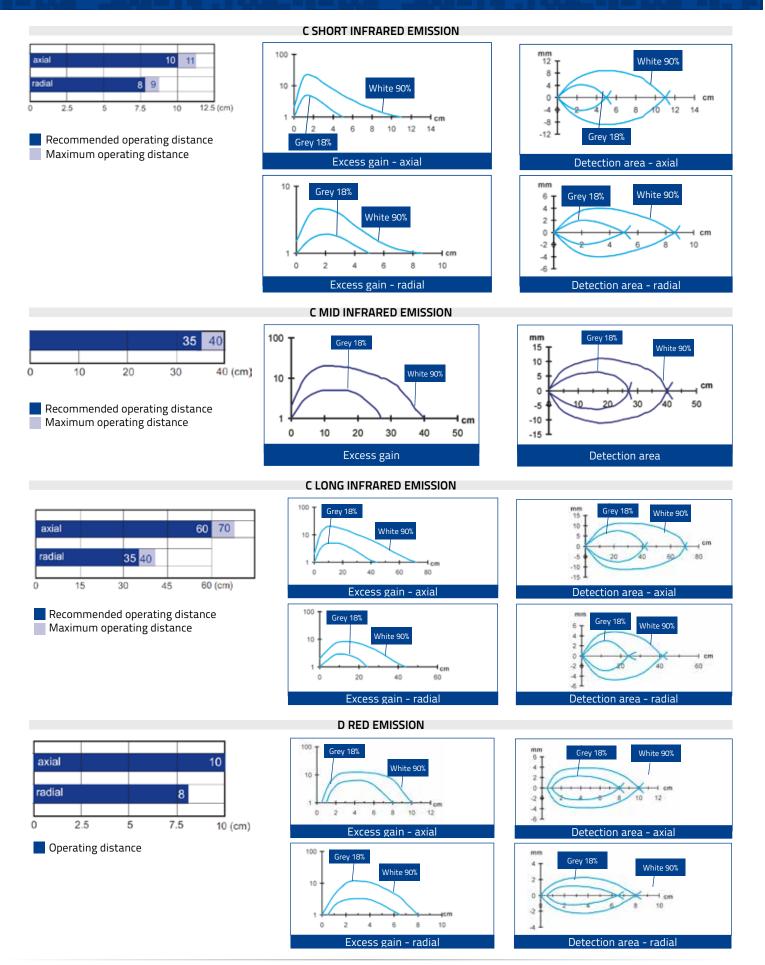

### S50 DETECTION DIAGRAMS

**G/F INFRARED EMISSION** 

Excess gain

**G/F LASER RED EMISSION** 

cm

Operating distance

Operating distance

Detection area - radial