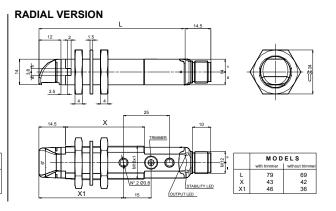

ulating resistance >20 MΩ, 500 Vdc between electronics and housing Electrical protection class 2 Mechanical protection IP67 Ambient light rejection according to EN 60947-5-2 Vibrations 0,5 mm amplitude, 10 ... 55 Hz frequency, for every axis (EN60068-2-6) Shock resistance 11 ms (30 G) 6 shock for every axis (EN60068-2-27) Plastic version PBT Housing material Metal version nickel plated brass Lens material PMMA -25 ... 55 °C Operating temperature (Laser mod.) -10 ... 50 °C Storage temperature -25 ... 70 °C Plastic version 75 g max. cable vers. (90 g max. mod. M03), 25 g max. conn. vers. (40 g max. mod. M03) Weight Metal version 110 g max. cable vers. (125 g max. mod. M03), 60 g max. conn. vers. (75 g max. mod. M03)

**COLOTATORIC** 

## DATALOGIC

## **S50**

### DIMENSIONS

### PLASTIC





FIBRE OPTIC VERSION



### METAL

AXIAL VERSION





out tr

57 38





### FIBRE OPTIC VERSION

L X 67 43





## DATALOGIC

### BACKGROUND SUPPRESSION AXIAL VERSION





### BACKGROUND SUPPRESSION RADIAL VERSION





### LUMINESCENCE AND CONTRAST



CABLE









www.datalogic.com

# Tubular Sensors - S50/S51 ODATALOGIC

## S51

### DIMENSIONS

### PLASTIC



## S50/S51

INDICATORS AND SETTINGS

S51-XX...B01/C01 A OUTPUT status LED Yellow STABILITY LED Green (Only Receiver) POWER ON LED Green (Only Emitter) B Adjustment trimmer (receiver) Single-turn trimmer for sensitivity adjustment. Rotate in a clockwise direction to increase the operating distance. S50-XX-M03/W03/U03 IZIÙ O 꽃홍문( OUTPUT status LED Yellow Α READY LED Green ERROR LED Red B Teach-in push-button Teach-in button for set