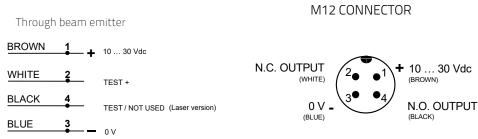

### 10 ... 30 Vdc (limit values) Power supply Ripple 2 Vpp max. 35 mA max. (mod. S50...A00/B01/C01/C10/C21/D00/E01/T01) 30 mA max. (mod. S50...F01/M03, S51...A00/B01/C01/C10/C20/F00) Consumption (output current excluded) 25 mA max. (mod. S50...W03/U03) red LED 630 nm (mod. S50...D00/E01, S50-PA/MA...M03) red LED 660 nm (mod. S50...B01/T01, S51...B01) red LED 670 nm (mod. S50-PS/MS...M03) Light emission IR LED 880 nm (mod. S50/51...A00/C01/C10/C20/C21/G00) white LED 400-700 nm (mod. S50...W03) UV LED 370 nm (mod. S50...U03) red Laser 650 nm (mod. S50...G00/F01/B01/C01) sensivity trimmer (mod. B01/C01/C21/E01/F01/T01) Setting teach-in push-button (mod. M03/W03/U03) LIGHT mode on N.O. output / DARK mode on N.C. output (mod.S50...C01/C10/C21/D00/M03/U03) DARK mode on N.O. output / LIGHT mode on N.C. output (mod.S50...A00/B01/E01/F01/T01/W03) Operating mode white wire or pin 2 connected to +10...30V LIGHT mode/ to 0V DARK mode (mod. S51) white wire or pin 2 not connected LIGHT mode (mod. S51...C01/C10/C20)/ DARK mode (mod. S51...A00/B01/F00) yellow OUTPUT LED (S50, S51, excl. mod. G00) Indicators green STABILITY LED (mod. S50...B01/C01/C21/E01/F01), POWER LED (mod. S50...G00, S51) green/red READY/ERROR LED (mod. S50...M03/W03/U03) Output PNP or NPN; NO; NC (mod. S50) 100 mA max Output current Saturation voltage 2 V max. 0,5 ms (mod. S50...A00/B01/T01/C10/C21/C01/D00/E01/U03) 2 ms (mod. S50...F01/G00) 1 ms (mod. S50...M03, S51...A00/B01/C01/C10/G00) Response time 4 ms (mod. S51...F00) 100 µs (mod. S50...W03) 333 µs (Laser mod. S50) 1 kHz (mod. S50...A00/B01/T01/C10/C21/C01/D00/E01/U03) 250 Hz (mod. S50...F01/G00) 500 Hz (mod. S50...M03, S51...A00/B01/C01/C10/G00) Switching frequency 120 Hz (mod. S51...F00) 5 kHz (mod. S50...W03) 1,5 kHz (Laser mod. S50) Connection 2 m cable Ø 4 mm, M12 4-pole connector Dielectric strength 500 Vac, 1 min between electronics and housing Insulating resistance >20 MΩ, 500 Vdc between electronics and housing Electrical protection class 2 Mechanical protection IP67 Ambient light rejection according to EN 60947-5-2 Vibrations 0,5 mm amplitude, 10 ... 55 Hz frequency, for every axis (EN60068-2-6) Shock resistance 11 ms (30 G) 6 shock for every axis (EN60068-2-27) Plastic version PBT Housing material Metal version nickel plated brass Lens material PMMA -25 ... 55 °C Operating temperature (Laser mod.) -10 ... 50 °C Storage temperature -25 ... 70 °C Plastic version 75 g max. cable vers. (90 g max. mod. M03), 25 g max. conn. vers. (40 g max. mod. M03) Weight Metal version 110 g max. cable vers. (125 g max. mod. M03), 60 g max. conn. vers. (75 g max. mod. M03)