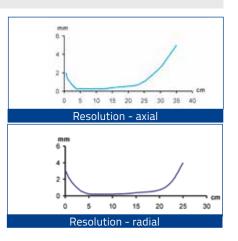

GRAMS



**G/F INFRARED EMISSION** 



Excess gain







**G/F LASER RED EMISSION** 

cm

Operating distance



Operating distance



Detection area - radial



Delection area - axia





### Resolution - axial







www.datalogic.com

### axial on R2 4 axial on R5 2 3 4 5 (m)

### Operating distance



Recommended operating distance Maximum operating distance

High efficiency reflectors can be used to obtain larger operating distances. Refer to **Reflectors** (A.01).



### **B RED EMISSION**

Excess gain - axial

R5

100

10

1 0

100

10

# Detection area

cm

5



**B LASER RED EMISSION** 

Excess gain - radial



High efficiency reflectors can be used to obtain larger operating distances. Refer to Reflectors.

# **DATALOGIC**

R5



# **DATALOGIC**



## **C LASER RED EMISSION**







Operating distance





EASYtouch™ acquisition

**M RADIAL RED EMISSION** 



Grev 18%

10 (cm)

16

14



Operating distance







Operating distance with standard fibers

Standard Fiber-optics: OF-42-ST-20 proximity OF-43-ST-20 through beam

High efficiency fiber-optics or accessory lenses can be used to obtain larger operating distances.







## **OIDOLATACO**



### S51 DETECTION DIAGRAMS









**Note**: the diagrams indicate the detection area typical of the axial optic versions; the maximum operating distance of the radial optic versions decreases as indicated in the tables given below

| F/G   |    | 18    | 20 |
|-------|----|-------|----|
| Acar  |    | _     | _  |
| F/G   |    | 15 18 |    |
| Field |    | _     | -  |
|       | 10 |       | 20 |

Recommended operating