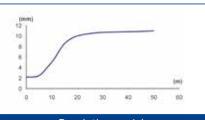

gle-turn trimmer for sensitivity adjustment. Rotate in a clockwise direction to increase the operating distance. S50-XX-M03/W03/U03 IZIÙ O 꽃홍문( OUTPUT status LED Yellow Α READY LED Green ERROR LED Red B Teach-in push-button Teach-in button for setting. EASYtouch™ provides two setting modes: standard or fine, both obtained by pressing the push-button only once. Please refer to instructions manual for operating details. S50-XX-C10 S51-XX-A00/C10/C20/F00/G00

S50-XX...A00/B01/C01/C21/E01/F01/T01





G00 OUTPUT status LED yellow (Only Emitter G00)

www.datalogic.com

# **OIDOLATACOCIC**

### S50 DETECTION DIAGRAMS



**G/F INFRARED EMISSION** 



Excess gain







**G/F LASER RED EMISSION** 

cm

Operating distance



Operating distance



Detection area - radial



Delection area - axia





### Resolution - axial







www.datalogic.com

### axial on R2 4 axial on R5 2 3 4 5 (m)

### Operating distance



Recommended operating distance Maximum operating distance

High efficiency reflectors can be used to obtain larger operating distances. Refer to **Reflectors** (A.01).



### **B RED EMISSION**

Excess gain - axial

R5

100

10

1 0

100

10

# Detection area

cm

5



**B LASER RED EMISSION** 

Excess gain - radial



High efficiency reflectors can be used to obtain larger operating distances. Refer to Reflectors.

# **DATALOGIC**

R5



# **DATALOGIC**



## **C LASER RED EMISSION**







Operating distance





EASYtouch™ acquisition

**M RADIAL RED EMISSION** 



Grev 18%

10 (cm)

16

14



Operating distance







Operating distance with standard fibers

Standard