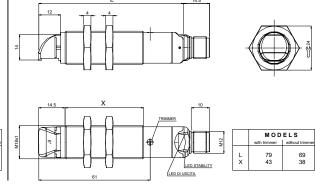

### BACKGROUND SUPPRESSION AXIAL VERSION

### BACKGROUND SUPPRESSION RADIAL VERSION

### LUMINESCENCE AND CONTRAST

CABLE

www.datalogic.com