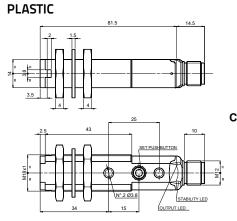

### DIMENSIONS

### PLASTIC

## S50/S51

INDICATORS AND SETTINGS

S51-XX...B01/C01 A OUTPUT status LED Yellow STABILITY LED Green (Only Receiver) POWER ON LED Green (Only Emitter) B Adjustment trimmer (receiver) Single-turn trimmer for sensitivity adjustment. Rotate in a clockwise direction to increase the operating distance. S50-XX-M03/W03/U03 IZIÙ O 꽃홍문( OUTPUT status LED Yellow Α READY LED Green ERROR LED Red B Teach-in push-button Teach-in button for setting. EASYtouch™ provides two setting modes: standard or fine, both obtained by pressing the push-button only once. Please refer to instructions manual for operating details. S50-XX-C10 S51-XX-A00/C10/C20/F00/G00