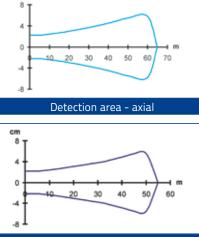

### S50 DETECTION DIAGRAMS

**G/F INFRARED EMISSION** 

Excess gain

**G/F LASER RED EMISSION** 

cm

Operating distance

Operating distance

Detection area - radial

Delection area - axia