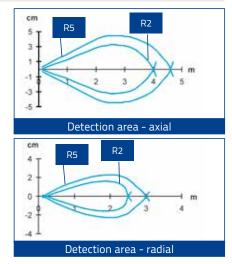

### S50 DETECTION DIAGRAMS

**G/F INFRARED EMISSION** 

Excess gain

**G/F LASER RED EMISSION** 

cm

Operating distance

Operating distance

Detection area - radial

Delection area - axia

# Detection area

cm

5

**B LASER RED EMISSION** 

Excess gain - radial

High efficiency reflectors can be used to obtain larger operating distances. Refer to Reflectors.