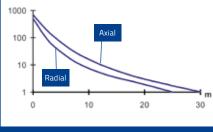

### S50 DETECTION DIAGRAMS

**G/F INFRARED EMISSION** 

Excess gain

**G/F LASER RED EMISSION** 

cm

Operating distance

Operating distance

Detection area - radial

### **B RED EMISSION**

Excess gain - axial

R5

100

10

1 0

100

10

# Detection area

cm

5

**B LASER RED EMISSION** 

Excess gain - radial

High efficiency reflectors can be used to obtain larger operating distances. Refer to Reflectors.