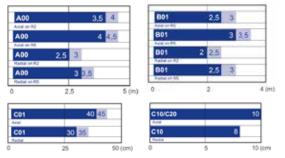

### axial on R2 4 axial on R5 2 3 4 5 (m)

### Operating distance

Recommended operating distance Maximum operating distance

High efficiency reflectors can be used to obtain larger operating distances. Refer to **Reflectors** (A.01).