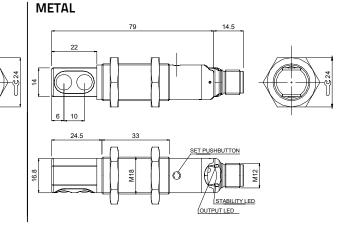

### DIMENSIONS

### METAL

AXIAL VERSION

out tr

57 38

## S50/S51

INDICATORS AND SETTINGS

S51-XX...B01/C01 A OUTPUT status LED Yellow STABILITY LED Green (Only Receiver) POWER ON LED Green (Only Emitter) B Adjustment trimmer (receiver) Single-turn trimmer for sensitivity adjustment. Rotate in a clockwise direction to increase the operating distance. S50-XX-M03/W03/U03 IZIÙ O 꽃홍문( OUTPUT status LED Yellow Α READY LED Green ERROR LED Red B Teach-in push-button Teach-in button for setting. EASYtouch™ provides two setting modes: standard or fine, both obtained by pressing the push-button only once. Please refer to instructions manual for operating details. S50-XX-C10 S51-XX-A00/C10/C20/F00/G00