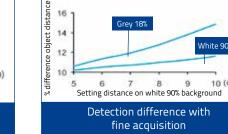

## S50/S51

INDICATORS AND SETTINGS

S51-XX...B01/C01 A OUTPUT status LED Yellow STABILITY LED Green (Only Receiver) POWER ON LED Green (Only Emitter) B Adjustment trimmer (receiver) Single-turn trimmer for sensitivity adjustment. Rotate in a clockwise direction to increase the operating distance. S50-XX-M03/W03/U03 IZIÙ O 꽃홍문( OUTPUT status LED Yellow Α READY LED Green ERROR LED Red B Teach-in push-button Teach-in button for setting. EASYtouch™ provides two setting modes: standard or fine, both obtained by pressing the push-button only once. Please refer to instructions manual for operating details. S50-XX-C10 S51-XX-A00/C10/C20/F00/G00