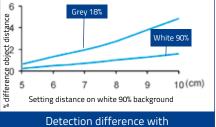

## S50/S51

INDICATORS AND SETTINGS

S51-XX...B01/C01 A OUTPUT status LED Yellow STABILITY LED Green (Only Receiver) POWER ON LED Green (Only Emitter) B Adjustment trimmer (receiver) Single-turn trimmer for sensitivity adjustment. Rotate in a clockwise direction to increase the operating distance. S50-XX-M03/W03/U03 IZIÙ O 꽃홍문( OUTPUT status LED Yellow Α READY LED Green ERROR LED Red B Teach-in push-button Teach-in button for setting. EASYtouch™ provides two setting modes: standard or fine, both obtained by pressing the push-button only once. Please refer to instructions manual for operating details. S50-XX-C10 S51-XX-A00/C10/C20/F00/G00