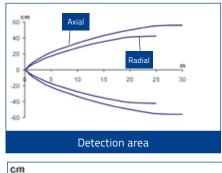

### S51 DETECTION DIAGRAMS

**Note**: the diagrams indicate the detection area typical of the axial optic versions; the maximum operating distance of the radial optic versions decreases as indicated in the tables given below

| F/G   |    | 18    | 20 |
|-------|----|-------|----|
| Acar  |    | _     | _  |
| F/G   |    | 15 18 |    |
| Field |    | _     | -  |
|       | 10 |       | 20 |

Recommended operating distance Maximum operating distance