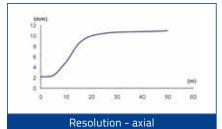

vity adjustment. Rotate in a clockwise direction to increase the operating distance. S50-XX-M03/W03/U03 IZIÙ O 꽃홍문( OUTPUT status LED Yellow Α READY LED Green ERROR LED Red B Teach-in push-button Teach-in button for setting. EASYtouch™ provides two setting modes: standard or fine, both obtained by pressing the push-button only once. Please refer to instructions manual for operating details. S50-XX-C10 S51-XX-A00/C10/C20/F00/G00

S50-XX...A00/B01/C01/C21/E01/F01/T01





G00 OUTPUT status LED yellow (Only Emitter G00)

www.datalogic.com

# **OIDOLATACOCIC**

### S50 DETECTION DIAGRAMS



**G/F INFRARED EMISSION** 



Excess gain







**G/F LASER RED EMISSION** 

cm

Operating distance



Operating distance



Detection area - radial



Delection area - axia





### Resolution - axial







www.datalogic.com

### axial on R2 4 axial on R5 2 3 4 5 (m)

### Operating distance



Recommended operating distance Maximum operating distance

High efficiency reflectors can be used to obtain larger operating distances. Refer to **Reflectors** (A.01).



### **B RED EMISSION**

Excess gain - axial

R5

100

10

1 0

100

10

# Detection area

cm

5



**B LASER RED EMISSION** 

Excess gain - radial



High efficiency reflectors can be used to obtain larger operating distances. Refer to Reflectors.

# **DATALOGIC**

R5



# **DATALOGIC**



## **C LASER RED EMISSION**







Operating distance





EASYtouch™ acquisition

**M RADIAL RED EMISSION** 



Grev 18%

10 (cm)

16

14



Operating distance







Operating distance with standard fibers

Standard Fiber-optics: OF-42-ST-20 pr