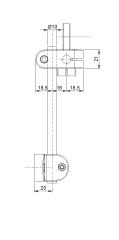

Through beam emitter      |                               | M12 Connector             | -          | S51-MR-5-G00-XG                    | 952701901              |
| inrough beam emitter      | Plastic, Axial                | 2m Cable                  | -          | S51-PA-2-G00-XG                    | 952701061              |
|                           |                               |                           |            |                                    | 057701721              |
|                           |                               | M12 Connector<br>2m Cable | -          | S51-PA-5-G00-XG<br>S51-PR-2-G00-XG | 952701321<br>952701191 |

## DATALOGIC

## **S50/S51** ACCESSORIES





ST-5011

R15

35

ø18,5

20

R5

2

35

ST-5012





ST-5017





PLASTIC NUT



SP-40









MICRO 18

R2,1

13



mm

## **DATALOGIC**

| MODEL        | DESCRIPTION                                                    | ORDER No.  |
|--------------|----------------------------------------------------------------|------------|
| ST-5010      | M18/14 mounting bracket                                        | 95ACC5230  |
| ST-5011      | M18 mounting bracket short                                     | 95ACC5240  |
| ST-5012      | M18 mounting bracket long                                      | 95ACC5250  |
| ST-5017      | M18 mounting bracket                                           | 95ACC5270  |
| S50 EASY -IN | M18/14 EASY in™ adjustable mounting support                    | 95ACC 5300 |
| JOINT -18    | M18 jointed support                                            | 95ACC 5