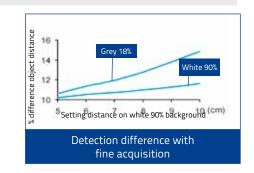

## **C LASER RED EMISSION**

Operating distance

EASYtouch™ acquisition

**M RADIAL RED EMISSION** 

Grev 18%

10 (cm)

16

14