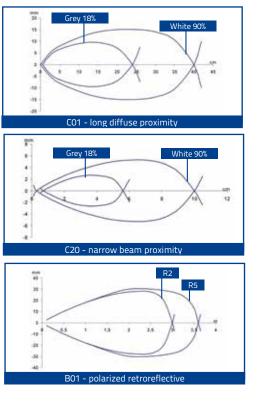

### S50 DETECTION DIAGRAMS

**G/F INFRARED EMISSION** 

Excess gain

**G/F LASER RED EMISSION** 

cm

Operating distance

Operating distance

Detection area - radial

Delection area - axia

### Resolution - axial

www.datalogic.com