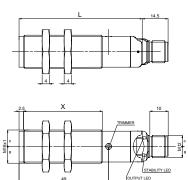

ics and housing Electrical protection class 2 Mechanical protection IP67 Ambient light rejection according to EN 60947-5-2 Vibrations 0,5 mm amplitude, 10 ... 55 Hz frequency, for every axis (EN60068-2-6) Shock resistance 11 ms (30 G) 6 shock for every axis (EN60068-2-27) Plastic version PBT Housing material Metal version nickel plated brass Lens material PMMA -25 ... 55 °C Operating temperature (Laser mod.) -10 ... 50 °C Storage temperature -25 ... 70 °C Plastic version 75 g max. cable vers. (90 g max. mod. M03), 25 g max. conn. vers. (40 g max. mod. M03) Weight Metal version 110 g max. cable vers. (125 g max. mod. M03), 60 g max. conn. vers. (75 g max. mod. M03)

**COLOTATORIC** 

## DATALOGIC

## **S50**

### DIMENSIONS

### PLASTIC





FIBRE OPTIC VERSION



### METAL

AXIAL VERSION





out tr

57 38





### FIBRE OPTIC VERSION

L X 67 43





## DATALOGIC

### BACKGROUND SUPPRESSION AXIAL VERSION





### BACKGROUND SUPPRESSION RADIAL VERSION





### LUMINESCENCE AND CONTRAST



CABLE









www.datalogic.com

# Tubular Sensors - S50/S51 ODATALOGIC

## S51

### DIMENSIONS

### PLASTIC



## S50/S51

INDICATORS AND SETTINGS

S51-XX...B01/C01 A OUTPUT status LED Yellow STABILITY LED Green (Only Receiver) POWER ON LED Green (Only Emitter) B Adjustment trimmer (receiver) Single-turn trimmer for sensitivity adjustment. Rotate in a clockwise direction to increase the operating distance. S50-XX-M03/W03/U03 IZIÙ O 꽃홍문( OUTPUT status LED Yellow Α READY LED Green ERROR LED Red B Teach-in push-button Teach-in button for setting. EASYtouch™ provides two setting modes: standa