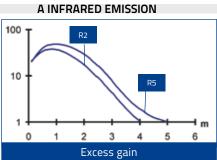

### axial on R2 4 axial on R5 2 3 4 5 (m)

### Operating distance

Recommended operating distance Maximum operating distance

High efficiency reflectors can be used to obtain larger operating distances. Refer to **Reflectors** (A.01).