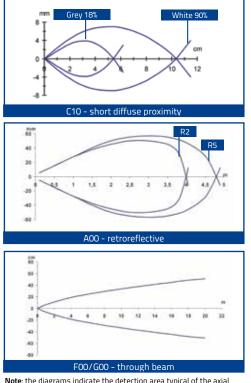

### S51 DETECTION DIAGRAMS

**Note**: the diagrams indicate the detection area typical of the axial optic versions; the maximum operating distance of the radial optic versions decreases as indicated in the tables given below

| F/G   |    | 18    | 20 |
|-------|----|-------|----|
| Acar  |    | _     | _  |
| F/G   |    | 15 18 |    |
| Field |    | _     | -  |
|       | 10 |       | 20 |

Recommended operating distance Maximum operating distance