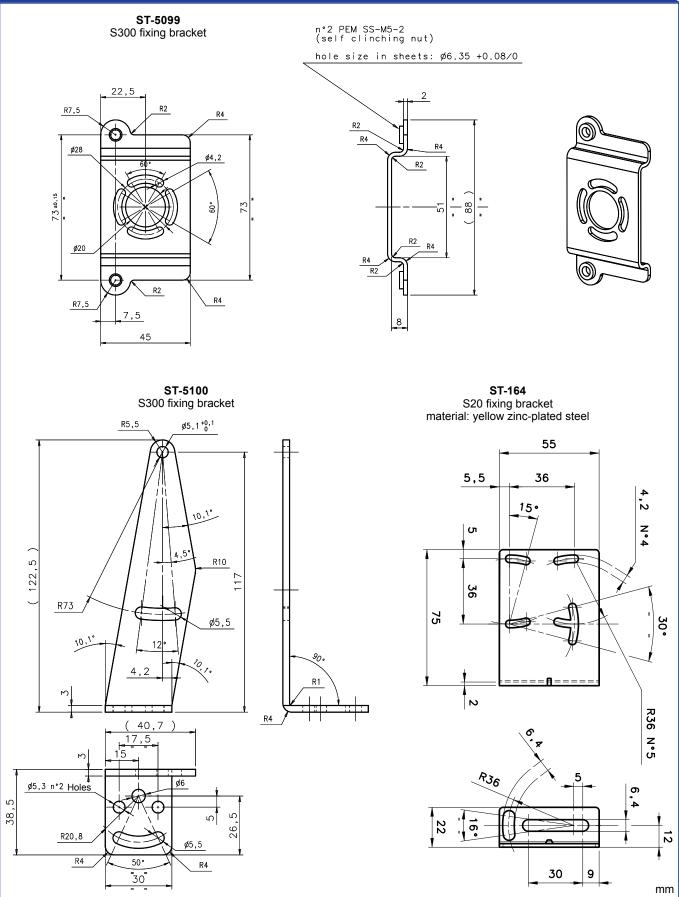

#### DIMENSIONS

www.datalogic.com

#### MODEL SELECTION AND ORDER INFORMATION

| MODEL    | DESCRIPTION                                             | ORDER N°  |
|----------|---------------------------------------------------------|-----------|
| ST-505   | 1 pc fixing bracket for S3/S40/S41                      | 95ACC2800 |
| ST-504   | 1 pc fixing bracket for S6                              | 95ACC2820 |
| ST-164   | 1 pc fixing bracket for S20                             | 95ACC1340 |
| ST-5099  | FIXED BRACKET                                           | 95ACC2830 |
| ST-5100  | FIXED BRACKET                                           | 95ACC2840 |
| SP-40    | 2 pcs fixed support for tubular M18 sensors             | 95ACC1370 |
| SWING-18 | 1 pc adjustable support for plastic tubular M18 sensors | 89500006  |