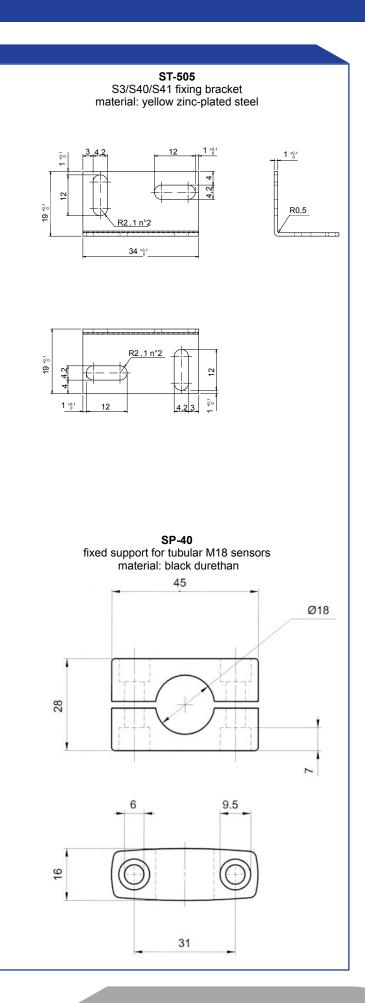

#### DIMENSIONS

www.datalogic.com

#### MODEL SELECTION AND ORDER INFORMATION

| MODEL    | DESCRIPTION                                             | ORDER N°  |
|----------|---------------------------------------------------------|-----------|
| ST-505   | 1 pc fixing bracket for S3/S40/S41                      | 95ACC2800 |
| ST-504   | 1 pc fixing bracket for S6                              | 95ACC2820 |
| ST-164   | 1 pc fixing bracket for S20                             | 95ACC1340 |
| ST-5099  | FIXED BRACKET                                           | 95ACC2830 |
| ST-5100  | FIXED BRACKET                                           | 95ACC2840 |
| SP-40    | 2 pcs fixed support for tubular M18 sensors             | 95ACC1370 |
| SWING-18 | 1 pc adjustable support for plastic tubular M18 sensors | 89500006  |