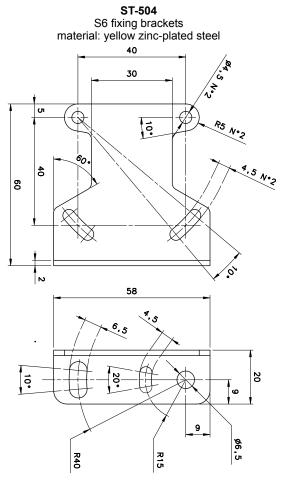

#### DIMENSIONS

www.datalogic.com

#### MODEL SELECTION AND ORDER INFORMATION

| MODEL    | DESCRIPTION                                             | ORDER N°  |
|----------|---------------------------------------------------------|-----------|
| ST-505   | 1 pc fixing bracket for S3/S40/S41                      | 95ACC2800 |
| ST-504   | 1 pc fixing bracket for S6                              | 95ACC2820 |
| ST-164   | 1 pc fixing bracket for S20                             | 95ACC1340 |
| ST-5099  | FIXED BRACKET                                           | 95ACC2830 |
| ST-5100  | FIXED BRACKET                                           | 95ACC2840 |
| SP-40    | 2 pcs fixed support for tubular M18 sensors             | 95ACC1370 |
| SWING-18 | 1 pc adjustable support for plastic tubular M18 sensors | 89500006  |