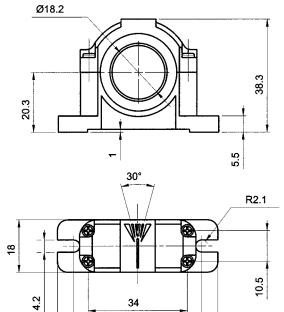

#### DIMENSIONS

www.datalogic.com

#### MODEL SELECTION AND ORDER INFORMATION

| MODEL    | DESCRIPTION                                             | ORDER N°  |
|----------|---------------------------------------------------------|-----------|
| ST-505   | 1 pc fixing bracket for S3/S40/S41                      | 95ACC2800 |
| ST-504   | 1 pc fixing bracket for S6                              | 95ACC2820 |
| ST-164   | 1 pc fixing bracket for S20                             | 95ACC1340 |
| ST-5099  | FIXED BRACKET                                           | 95ACC2830 |
| ST-5100  | FIXED BRACKET                                           | 95ACC2840 |
| SP-40    | 2 pcs fixed support for tubular M18 sensors             | 95ACC1370 |
| SWING-18 | 1 pc adjustable support for plastic tubular M18 sensors | 89500006  |