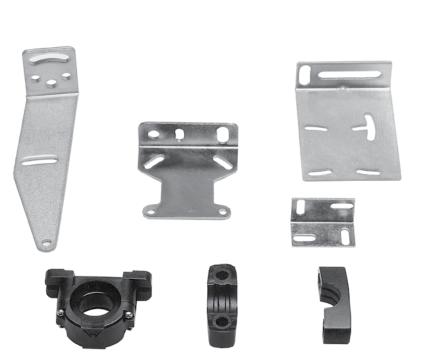

#### **ST SERIES**

The ST series includes all the fixing brackets and supports available for the fixing of photoelectric sensors. The 'L' shaped fixing brackets are in metal and present dimensions that guarantee the best sensor fixing, offering the maximum resistance against shocks and vibrations that can alter the positioning. The holes are multiple or slotted in order to offer the best fixing versatility, even in place of other sensors. Plastic supports are available for tubular sensors: a fixed and an adjustable support with which the inclination of the sensor's optic axis can be regulated right up to a 15° angle in every direction for a 360° arch.

#### HIGHLIGHTS

- Fixing brackets for universal sensors
- Fixed supports for tubular M18
  sensors
- Supports with optic axis regulationGood shock and vibration resistance

#### MODEL SELECTION AND ORDER INFORMATION

| MODEL    | DESCRIPTION                                             | ORDER N°  |
|----------|---------------------------------------------------------|-----------|
| ST-505   | 1 pc fixing bracket for S3/S40/S41                      | 95ACC2800 |
| ST-504   | 1 pc fixing bracket for S6                              | 95ACC2820 |
| ST-164   | 1 pc fixing bracket for S20                             | 95ACC1340 |
| ST-5099  | FIXED BRACKET                                           | 95ACC2830 |
| ST-5100  | FIXED BRACKET                                           | 95ACC2840 |
| SP-40    | 2 pcs fixed support for tubular M18 sensors             | 95ACC1370 |
| SWING-18 | 1 pc adjustable support for plastic tubular M18 sensors | 89500006  |